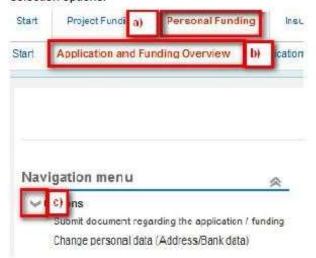

## **Bank Information**

Start in the "Personal funding" tab (a) by clicking on "Application and funding overview"(b).
Then click on the arrow in front of "Options" (c) in the navigation menu on the left to open the selection options.

Select the option "Change personal data."

Like the application procedure, the procedure for filling in the form for changing personal data is divided into three steps:

- Download the form and fill in the required information
- Upload the form
- Check the form