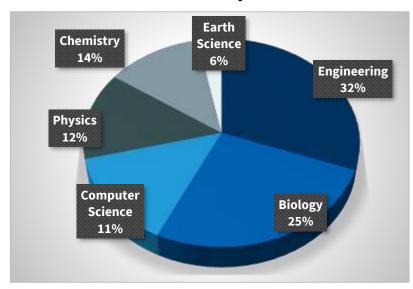

sche Gesellschaft, Steuben Schurz Gesellschaft and Fonds der Chemischen Industrie (FCI).

#### Country of University Interns

| USA            | 183 |
|----------------|-----|
| Canada         | 77  |
| United Kingdom | 24  |
| Ireland        | 5   |

# Top Ten German Cities with RISE Germany interns

|                | Number of |
|----------------|-----------|
| City           | interns   |
| Hamburg        | 19        |
| Berlin         | 15        |
| Jülich         | 14        |
| Düsseldorf     | 14        |
| Kaiserslautern | 13        |
| Aachen         | 11        |
| München        | 10        |
| Dresden        | 9         |
| Hannover       | 8         |
| Karlsruhe      | 7         |
| Freiberg       | 7         |
| Bonn           | 7         |

#### Distribution of subjects





# The RISE scholarship - 4 different schemes

regular award (934
Euros), all costs paid and
covered by DAAD



DAAD pays the monthly installment and travel stipends

partner-scholarship with the home university or Mitacs, ACS



monthly installment is paid by the student's home university, DAAD pays the travel stipends or only insurance (Mitacs/ ACS)

partner-scholarship with the host institute or the German Research Foundation (DFG)



monthly installment is paid by the host institute. DAAD pays the travel stipends

other financial sponsors



DAAD pays the monthly installment and travel stipends.

The sponsor is listed on the award (f.e. Alumni Association USA)



## **DAAD Portal**

#### Letter of Award

| N | 3 | m | 0. |
|---|---|---|----|
|   |   |   |    |

Date of birth:

Perso