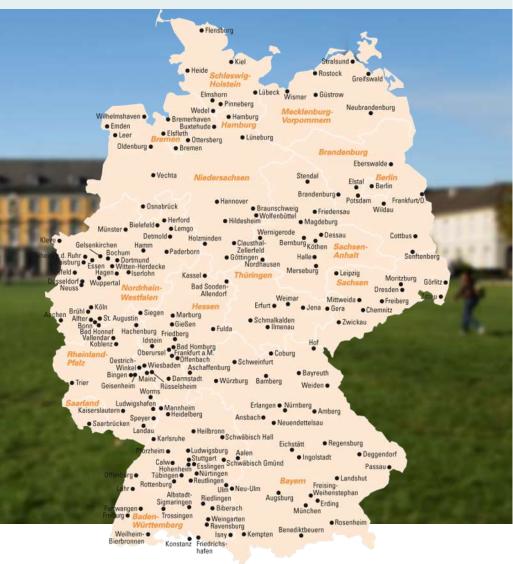

# The German Academic Exchange Service (DAAD) is... ... a self-governing organisation of German Universities

242 member universities and

105 student bodies

The map shows

263 university locations

in Germany